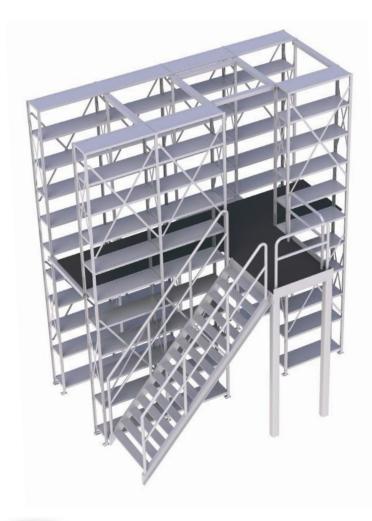

#### **MUTLI-LEVEL**

Maximize your use of space by building vertically. High-rise, catwalk, and full floor application.