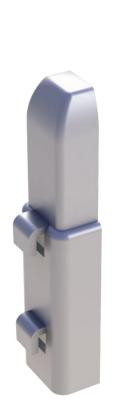

#### **NEW SHELF CLIP & POST**

**1" Adjustability -** This new design allows the shelves to be placed and adjusted in 1" increments.

**No Interference -** 1" adjustability is completely independent from one side to the other. Clips do not interfere with each other, or other components.

1 Clip Fits All - New shelf clips do not interfere with foot plates at lowest shelf level, eliminating the need for short shelf clips.