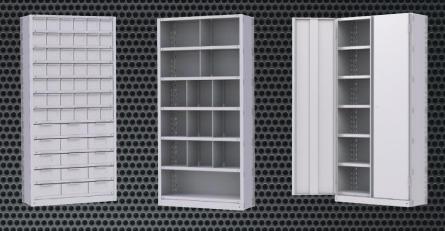

### METALWARE BOLTLESS SHELVING

**Quality -** Manufactured in North America, Metalware shelving is held to the highest standard, ensuring a great quality product every time.

**Efficiency** - Shelves can easily be rearranged and all component parts installed without dismantling. Interlok No-Bolt is completely assembled in an upright position. There is no additional floor space needed for the process of assembly.

**Economy** - Assembly cost is a vital factor. Interlok No-Bolt Shelving saves up to 80% of assembly time, versus standard nut & bolt units.

### **INTERLOK BOX SHELF**

Made from 20 gauge steel, the front and rear flanges are roll-formed into a box beam construction and welded for higher capacity.

As with all Metalware shelves, the corners are lapped to provide additional strength.

The Interlok Box Shelf is interchangeable with our existing Interlok No-Bolt systems.

**Box Shelf Profile View** 