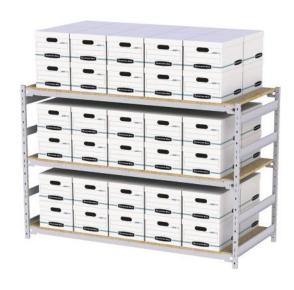

Wood shelves for our Widespan line are available in a multitude of sizes to meet your storage needs.

Ideal for record storage, Widespan's dimensions are in line with standard archival box sizes.

5735 Place Turcot Montreal, Quebec | H4C 1V9 CANADA