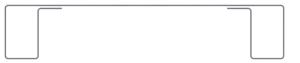

### **INTERLOK BOX SHELF**

Made from 20 gauge steel, the front and rear flanges are roll-formed into a box beam construction and welded for higher capacity.

As with all Metalware shelves, the corners are lapped to provide additional strength.

The Interlok Box Shelf is interchangeable with our existing Interlok No-Bolt systems.

**Box Shelf Profile View** 