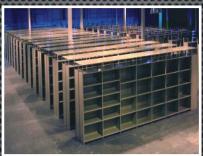

#### **MUTLI-LEVEL**

Maximize your use of space by building vertically. High-rise, catwalk, and full floor application.