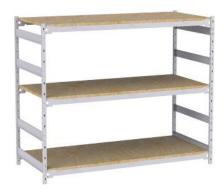

## Metalware

Easy assembly for bulk storage needs.

The 2" profile beams which support the shelves are available in a variety of widths and capacities.

The frame connectors connect the posts from front to back and are available in a variety of depths.