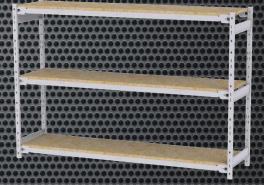

## Metalware

Easy assembly for bulk storage needs.

The 2" profile beams which support the shelves are available in a variety of widths and capacities.

The frame connectors connect the posts from front to back and are available in a variety of depths.

Wood shelves for our Widespan line are available in a multitude of sizes to meet your storage needs.

Ideal for record storage, Widespan's dimensions are in line with standard archival box sizes.

5735 Place Turcot Montreal, Quebec | H4C 1V9 CANADA