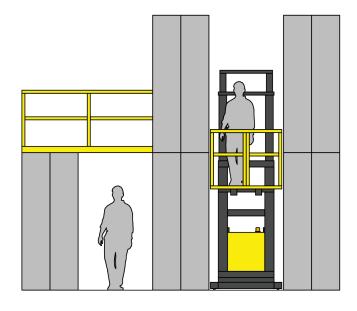

#### **MUTLI-LEVEL**

Maximize your use of space by building vertically. High-rise, catwalk, and full floor application.