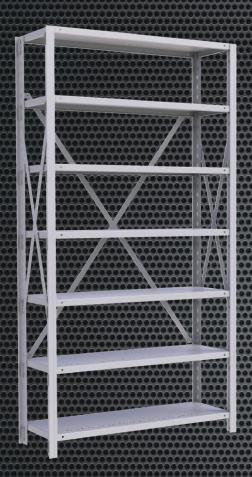

#### **NEW SHELF CLIP & POST**

**1" Adjustability -** This new design allows the shelves to be placed and adjusted in 1" increments.

**No Interference -** 1" adjustability is completely independent from one side to the other. Clips do not interfere with each other, or other components.

1 Clip Fits All - New shelf clips do not interfere with foot plates at lowest shelf level, eliminating the need for short shelf clips.